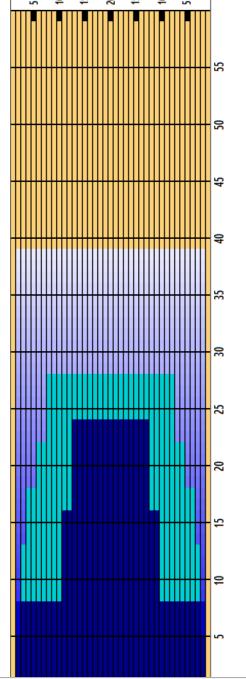

## **Norwegian Bowling Federation 39**

Oil Pattern Distance **Forward Oil Total Tank Configuration** 

39 18.08 mL **A Only** 

**Reverse Brush Drop Reverse Oil Total Tank A Conditioner** 

6.92 mL **Prodigy** 

38

Oil Per Board **Volume Oil Total Tank B Conditioner** 

40 ul 25 mL **Prodigy** 

|   | START | STOP | LOADS | SPEED | CROSSED | START | END  | FEET | T.OIL |
|---|-------|------|-------|-------|---------|-------|------|------|-------|
| 1 | 2L    | 2R   | 4     | 14    | 148     | 0.0   | 5.9  | 5.9  | 5920  |
| 2 | 3L    | 3R   | 3     | 18    | 105     | 5.9   | 13.5 | 7.6  | 4200  |
| 3 | 4L    | 4R   | 2     | 18    | 66      | 13.5  | 18.6 | 5.1  | 2640  |
| 4 | 6L    | 6R   | 2     | 14    | 58      | 18.6  | 22.5 | 3.9  | 2320  |
| 5 | 8L    | 8R   | 3     | 14    | 75      | 22.5  | 28.4 | 5.9  | 3000  |
| 6 | 2L    | 2R   | 0     | 14    | 0       | 28.4  | 39.0 | 10.6 | 0     |
|   |       |      |       |       |         |       |      |      |       |