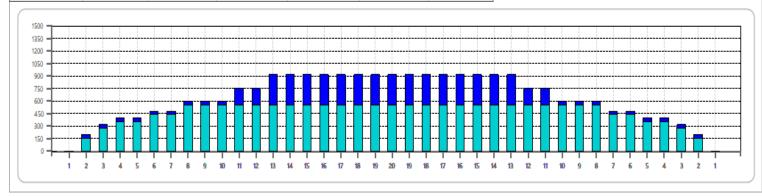

Cleaner Ratio Main Mix Cleaner Ratio Back End Mix Cleaner Ratio Back End Distance Buffer RPM: 4 = 700 | 3 = 500 | 2 = 200 | 1 = 100

NA NA NA Forward Reverse Combined

| Item             | 3L-7L:18L-18R  | 8L-12L:18L-18R | 13L-17L:18L-18R | 18L-18R:17R-13R | 18L-18R:12R-8R | 18L-18R:7R-3R  |
|------------------|----------------|----------------|-----------------|-----------------|----------------|----------------|
| Description      | Outside:Middle | Middle:Middle  | Inside:Middle   | Mlddle: Inside  | Middle:Middle  | Middle:Outside |
| Track Zone Ratio | 2.21           | 1.39           | 1               | 1               | 1.39           | 2,21           |